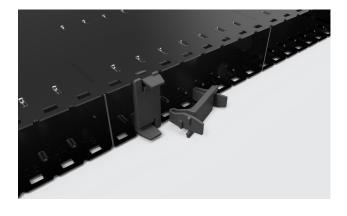

# PATCHBOX® Blind Panel

The Blind Panels can be used to cover up unused slots from your PATCHBOX®. This ensures air circulation within your cabinet remains optimised and keeps cool what needs to be cool. Simply clip them into the frame and reuse them anytime in another slot.