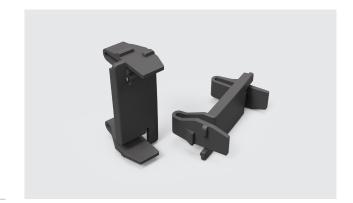

# PATCHBOX® Blind Panel

The Blind Panels can be used to cover up unused slots from your PATCHBOX®. This ensures air circulation within your cabinet remains optimised and keeps cool what needs to be cool. Simply clip them into the frame and reuse them anytime in another slot.