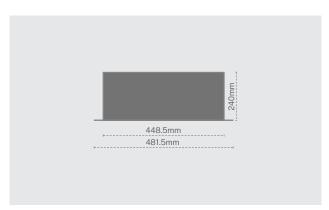

#### **Packaging Dimensions**

 $760 \text{mm} \times 590 \text{mm} \times 50 \text{mm} \text{ WxDxH}$ 