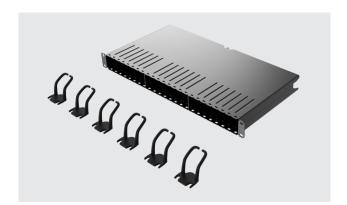

# PATCHBOX® 365 Frame

The PATCHBOX® is the most modern cabling system for network cabinets. It makes conventional cable guides and patch cables simply look old. Thousands of satisfied customers worldwide rely on this patented innovation to make their IT more efficient, faster and more economical.

#### Items included

1 x PATCHBOX 365 Frame

6 x Patchcatch

2 x DIN A5 tear-off ID Labels (96 Labels)