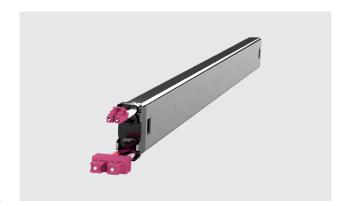

# PATCHBOX® Plus+ Cassettes Fiber Optic

The PATCHBOX® is the most modern cabling system for network cabinets. It makes conventional cable guides and patch cables simply look old. Thousands of satisfied customers worldwide rely on this patented innovation to make their IT more efficient, faster and more economical.

#### **Cassette Profiles**

Stainless steel, laser-welded

#### Plastic Parts

Polyoxymethylene POM