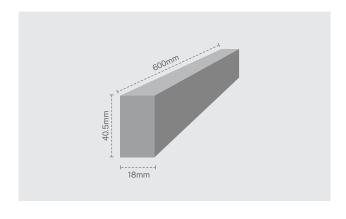

twork cabinets. It makes conventional cable guides and patch cables simply look old. Thousands of satisfied customers worldwide rely on this patented innovation to make their IT more efficient, faster and more economical.



# **Technical Specification**

#### OS2 Cable

OS2 RBS 9μ/125μ, G.657.B3, LSZH, Yellow, Single-Mode

#### OM4 Cable

OM4 RBS 50μ/125μ, LSZH, Erika Violet, Multi-Mode

#### Connector

LC Duplex - LC Duplex / LC Duplex - SC Duplex

#### Cable length

1.8m covers 30RU

#### **Cassette Profiles**

Stainless steel, laser-welded

#### Plastic Parts

Polyoxymethylene POM

### **Operating Temperature Range**

-25°C — 70°C

# **Ambient Humiditiy Non-Condensing**

10%-90%

# **Gross Weight**

0.40kg

# **Packaging Dimensions**

690mm x 50mm x 50mm WxDxH

### HS-Code

8544 7000



## Items included

1 x PATCHBOX Plus+ Fiber OS2 / OM4 Cassette with LC-LC / LC-SC connector

### **OS2 Variants**

PRODUCT CODEConnector TypeC60SMAOS211X1YLC-LCC60SMAOS212X1YLC-SC

# **OM4 Variants**

 Product Code
 Connector Type

 C60MMAOM411X1E
 LC-LC

 C60MMAOM412X1E
 LC-SC

YEARS OF WARRANTY 5