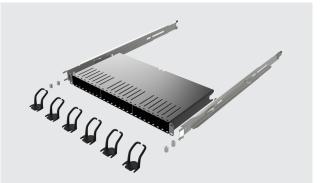

## PATCHBOX® Plus+ Frame

The PATCHBOX® is the most modern cabling system for network cabinets. It makes conventional cable guides and patch cables simply look old. Thousands of satisfied customers worldwide rely on this patented innovation to make their IT more efficient, faster and more economical.

## Items included

1 x PATCHBOX Plus+ Frame

2 x Mounting rails incl. hex nuts

6 x Patchcatch

2 x DIN A5 tear-off ID Labels (96 Labels)