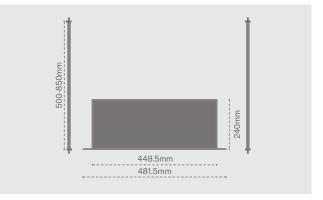

## **Technical Specification**

Frame RAL9005 powder coated steel

Plastic Parts Polyoxymethylene POM

**Gross Weight** 4.20kg

Mounting Rails Stainless steel, variable from 500mm to 850mm

**Operating Temperature Range**  $-10^{\circ}C - 60^{\circ}C$ 