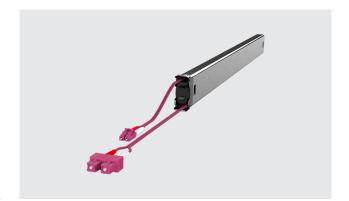

# PATCHBOX® Plus+ Long Range Cassettes Fiber Optic

The PATCHBOX® is the most modern cabling system for network cabinets. It makes conventional cable guides and patch cables simply look old. Thousands of satisfied customers worldwide rely on this patented innovation to make their IT more efficient, faster and more economical.

#### Connector

LC Duplex - LC Duplex / LC Duplex - SC Duplex

### Items included

1 x PATCHBOX Plus+ Fiber Optic OS2 / OM4 Long Range Cassette with LC-LC / LC-SC connector