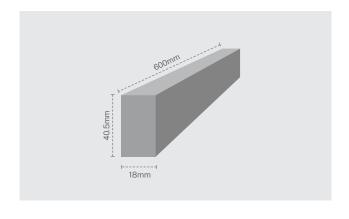

mply look old. Thousands of satisfied customers worldwide rely on this patented innovation to make their IT more efficient, faster and more economical.



# **Technical Specification**

#### OS2 Cable

OS2 RBS 9µ/125µ, G.657.B3, LSZH, Yellow, Single-Mode

#### **OM4 Cable**

OM4 RBS 50μ/125μ, LSZH, Erika Violet, Multi-Mode

#### Connector

LC Duplex - LC Duplex / LC Duplex - SC Duplex

### Cable length

2.5m cover 46 RU:

1.8m extractable + 0.7m overlength non-retractable

#### **Cassette Profiles**

Stainless steel, laser-welded

## **Plastic Parts**

Polyoxymethylene POM

# **Operating Temperature Range**

 $-25^{\circ}C - 70^{\circ}C$ 

# **Ambient Humiditiy Non-Condensing**

10%-90%

# **Gross Weight**

0.42kg

# Packaging Dimensions

690mm x 50mm x 50mm WxDxH

### HS-Code

8544 7000



### Items included

1 x PATCHBOX Plus+ Fiber Optic OS2 / OM4 Long Range Cassette with LC-LC / LC-SC connector

## **OS2 Variants**

 Product Code
 Connector Type

 C60SMA0S21131Y
 LC-LC

 C60SMA0S21231Y
 LC-SC

# **OM4 Variants**

 Product Code
 Connector Type

 C60MMAOM41131E
 LC-LC

 C60MMAOM41231E
 LC-SC

YEARS OF WARRANTY 5

MADE EU