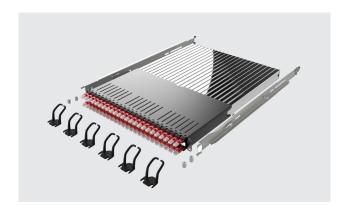

# PATCHBOX® Plus+ System STP / UTP

The PATCHBOX® is the most modern cabling system for network cabinets. It makes conventional cable guides and patch cables simply look old. Thousands of satisfied customers worldwide rely on this patented innovation to make their IT more efficient, faster and more economical.

### Items included

24 x PATCHBOX Plus+ STP / UTP Cassette with Cat.6a cable

1 x PATCHBOX Plus+ Frame

6 x Patchcatch

 $2\,x$  adjustable mounting rails incl. hex nuts

2 x DIN A5 tear-off ID Labels (96 Labels)