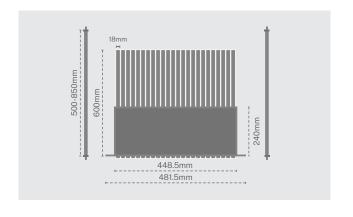

### **Mounting Rails**

Stainless steel, variable from 500mm to 850mm

### **Packaging Dimensions**

760mm x 590mm x 50mm WxDxH